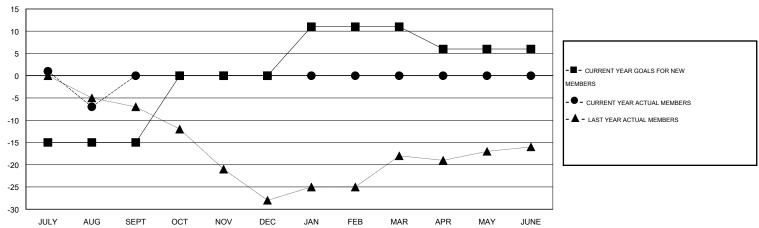

## **LOCATION ICELAND**

| $\sim$ | . , | - | <u> </u> | ۸ | 1 |
|--------|-----|---|----------|---|---|
|        |     |   |          |   |   |

| Clubs                 |                  |                     |                            | Members                     |               |                    |                            |                              |                             |
|-----------------------|------------------|---------------------|----------------------------|-----------------------------|---------------|--------------------|----------------------------|------------------------------|-----------------------------|
| RESULTS FOR 2014-2015 |                  |                     |                            | RESULTS FOR 2014-2015       |               |                    |                            |                              |                             |
| QUARTER               | NEW CLUB<br>GOAL | ACTUAL NEW<br>CLUBS | ACTUAL<br>DROPPED<br>CLUBS | ACTUAL NET<br>GAIN/<br>LOSS | QUARTER       | NEW MEMBER<br>GOAL | ACTUAL TOTAL MEMBERS ADDED | ACTUAL<br>DROPPED<br>MEMBERS | ACTUAL NET<br>GAIN/<br>LOSS |
| JULY/AUG/SEPT         | 0                | 0                   | 0                          | 0                           | JULY/AUG/SEPT | -15                | 1                          | 8                            | -7                          |
| OCT/NOV/DEC           | 0                | 0                   | 0                          | 0                           | OCT/NOV/DEC   | 15                 | 0                          | 0                            | 0                           |
| JAN/FEB/MAR           | 0                | 0                   | 0                          | 0                           | JAN/FEB/MAR   | 11                 | 0                          | 0                            | 0                           |
| APR/MAY/JUNE          | 0                | 0                   | 0                          | 0                           | APR/MAY/JUNE  | -5                 | 0                          | 0                            | 0                           |

## GOALS AND ACTUAL MEMBERS CUMULATIVE

| DROPPED CLUBS: 0  DROPPED MEMBERS |             | 1 CLUBS OF 35 ADDED 1 OR MORE NEW MEMBERS | GENDER DISTRIBUTION           MALE         612 (63.42%)           FEMALE         353 (36.58%) |  |   |
|-----------------------------------|-------------|-------------------------------------------|-----------------------------------------------------------------------------------------------|--|---|
| DECEASED CLUB CANCELLED OTHER     | 2<br>0<br>6 | CLICK HERE FOR HEALTH ASSESSMENT DATA     | FAMILY UNIT MEMBERS HEAD OF HOUSEHOLD                                                         |  | 6 |
| TOTAL                             | 8           |                                           | NON-HEAD OF HOUSEHOLD                                                                         |  | 3 |